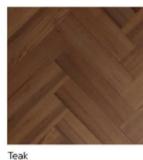

# HERRINGBONE

White Oak, Natural

630 mm

90 mm

### SOLIDE SOLID WOOD FLOORING

Teak, Natural